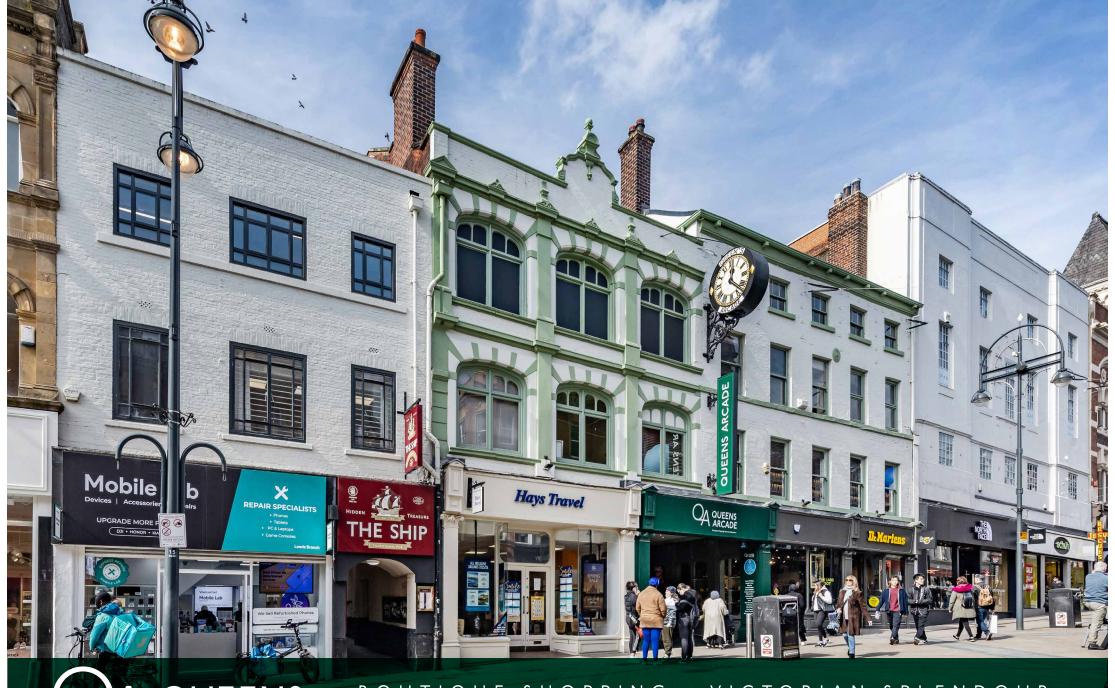

QUEENS ARCADE

BRIGGATE, LEEDS LSI 6 LF

HOME TO ASPIRATIONAL
BRANDS SUCH AS NORTH
FACE, DR MARTENS, HAYS
TRAVEL AND LEVI'S AND
AN ARRAY OF
INDEPENDENT FOOD AND
BEVERAGE OUTLETS,
QUEEN'S ARCADE OFFERS
A UNIQUE SHOPPING
EXPERIENCE CLOSE TO
LEEDS PREMIER
SHOPPING DESTINATIONS
SUCH AS TRINITY,
BRIGGATE AND VICTORIA
QUARTER.

Queens Arcade Leeds is located within the prime pedestrianised area of Leeds City Centre and is one of the main thoroughfares linking The Victoria Quarter and Harvey Nichols on Briggate.

The Arcade was built in 1889 with Grade II Listed Victorian architecture that offers a characterful place to shop and eat and is home to some well-known niche independent retailers. The Arcade has recently been comprehensively refurbished and re-branded. It offers a unique opportunity in the heart of Leeds City Centre in a location recognised for its quality and variety of multiple and independent occupiers.