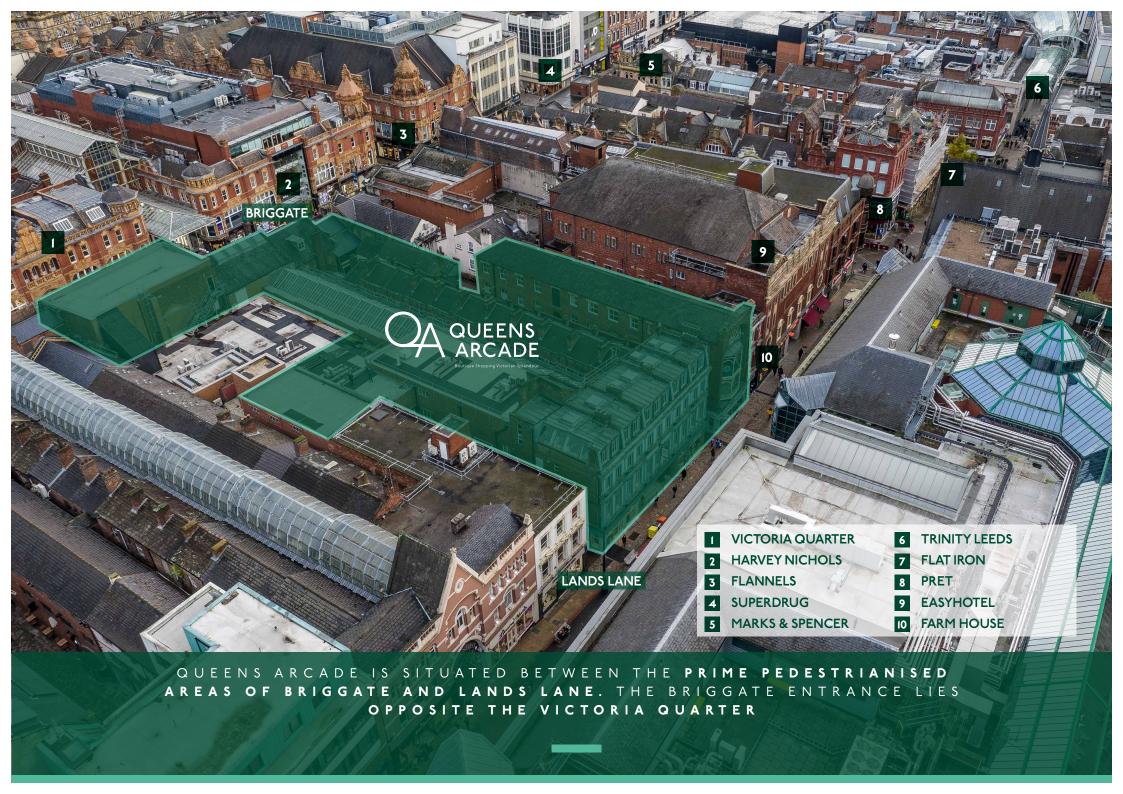

Queens Arcade Leeds is located within the prime pedestrianised area of Leeds City Centre and is one of the main thoroughfares linking The Victoria Quarter and Harvey Nichols on Briggate.

The Arcade was built in 1889 with Grade II Listed Victorian architecture that offers a characterful place to shop and eat and is home to some well-known niche independent retailers. The Arcade has recently been comprehensively refurbished and re-branded. It offers a unique opportunity in the heart of Leeds City Centre in a location recognised for its quality and variety of multiple and independent occupiers.

Leeds has become a hub for creativity with shops, restaurants and events that recognise the city's industrial past while looking towards an exciting future, notably with the redevelopment of landmark buildings on Briggate in the coming years to bring more residents and national retailers to the centre.