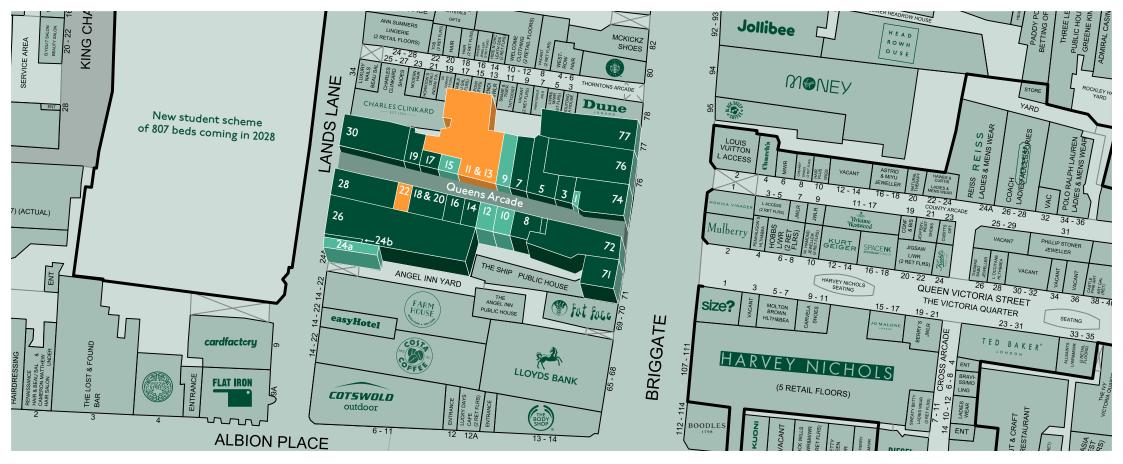

<sup>\*</sup>Maybe subject to small business rates relief.

| QUEENS ARCADE |                  |         |                        |         | LAND           | LANDS LANE |                   | BRIGGATE |             |
|---------------|------------------|---------|------------------------|---------|----------------|------------|-------------------|----------|-------------|
|               | VACANT           | 10      | VACANT                 | 17      | Lay Tea        | 24a        | VACANT            | 71       | Mobile Lab  |
| 3             | Oclae            | 11 & 13 | UNDER OFFER            | 18 & 20 | Olive & Rye    | 24b        | Milan Bridal      | 72       | Hays Travel |
| 5             | Next One Leather | 12      | VACANT                 | 19      | Aladdin's Cave | 24b        | Urban Chic Beauty | 74       | Dr. Martens |
| 8             | Shawarma Kingdom | 14      | Silver Lining Piercing | 22      | UNDER OFFER    | 26         | Pop Boutique      | 76       | North Face  |
| 7             | Movemen          | 15      | VACANT                 |         |                | 28         | Cancer Research   | 77       | Schuh       |
| 9             | VACANT           | 16      | Olive & Thai           |         |                | 30         | Levi Strauss      |          |             |