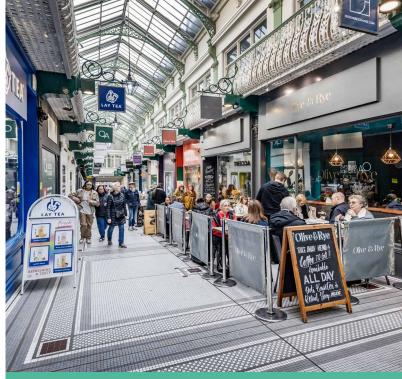

Queens Arcade Leeds is located within the prime pedestrianised area of Leeds City Centre and is one of the main thoroughfares linking The Victoria Quarter and Harvey Nichols on Briggate.

The Arcade was built in 1889 with Grade II Listed Victorian architecture that offers a characterful place to shop and eat and is home to some well-known niche independent retailers. The Arcade has recently been comprehensively refurbished and re-branded. It offers a unique opportunity in the heart of Leeds City Centre in a location recognised for its quality and variety of multiple and independent occupiers.

LeedsBID has pledged £I4m of investment for Leeds up to 2025 further driving commercial investment through added value into the city centre.

As well as long standing tenants such as Levi Strauss, Olive & Rye, Cancer Research and Pop Boutique, the Arcade is host to new names such as Oclae, Lay Tea, Dr. Martens, Hays Travel, Movemen, Shwarma Kingdom and Olive & Thai.