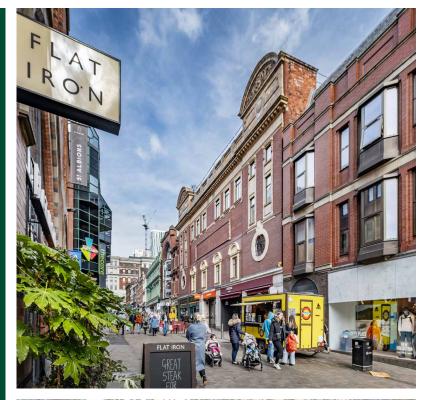

QUEENS ARCADE

BRIGGATE, LEEDS LSI 6 LF

HOME TO ASPIRATIONAL
BRANDS SUCH AS NORTH
FACE, DR MARTENS, HAYS
TRAVEL AND LEVI'S AND
AN ARRAY OF
INDEPENDENT FOOD AND
BEVERAGE OUTLETS,
QUEEN'S ARCADE OFFERS
A UNIQUE SHOPPING
EXPERIENCE CLOSE TO
LEEDS PREMIER
SHOPPING DESTINATIONS
SUCH AS TRINITY,
BRIGGATE AND VICTORIA
QUARTER.

Queens Arcade Leeds is located within the prime pedestrianised area of Leeds City Centre and is one of the main thoroughfares linking The Victoria Quarter and Harvey Nichols on Briggate.

The Arcade was built in 1889 with Grade II Listed Victorian architecture that offers a characterful place to shop and eat and is home to some well-known niche independent retailers. The Arcade has recently been comprehensively refurbished and re-branded. It offers a unique opportunity in the heart of Leeds City Centre in a location recognised for its quality and variety of multiple and independent occupiers.